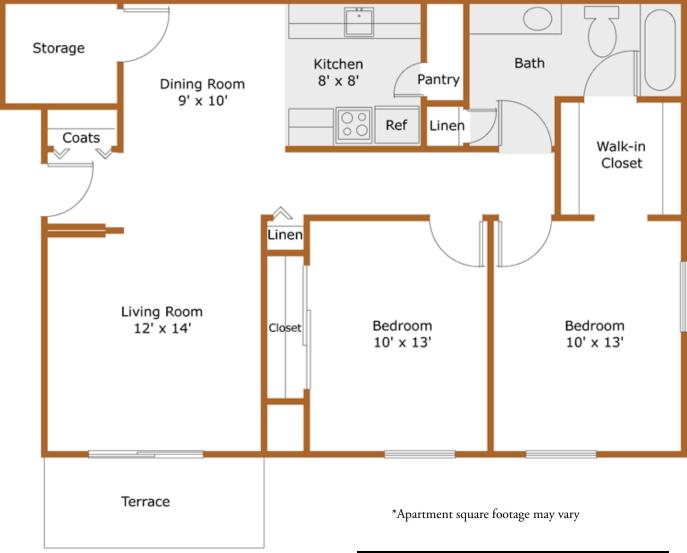

## Features and Amenities



- •One- and Two-Bedroom Apartment homes
- •Two- and Three-Bedroom Townhomes with
- Full Size Washer/Dryer
- •Balconies and Patios
- •Ceramic Tiled Baths
- •Laminate Hardwood flooring in select Townhomes
- •Walk-In Closets
- •Complete Laundry Facilities
- •Online Rental Payment
- •High Speed Internet Access
- •Corporate Suites Available
- •Lighted Covered Parking
- •Pets Welcome (conditions apply)
- •24-Hour Emergency Maintenance
- •Resident Referral Program
- •Tennis Courts
- •Sparkling Swimming Pool
- •Walking Trails







www.theessexathampton.com info@theessexathampton.com 64 Village Circle Drive Rochester Hills, Michigan 48307









### One Bedroom/One Bath

#### 700 Sq. ft.











# Two Bedroom/One Bath

#### 900 Sq. ft.











## Two Bedroom Town Home

#### 945 Sq. ft. (with Full Basement)



\*Townhouse square footage may vary











### Three Bedroom Town Home

#### 1145 Sq. ft. (with Full Basement)





\*Townhouse square footage may vary