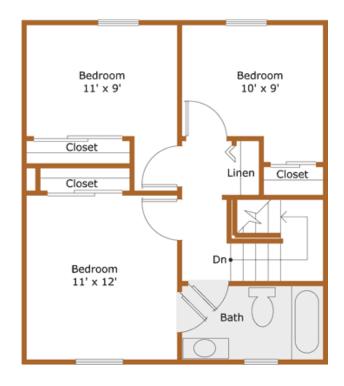

### Three Bedroom Town Home

#### 1145 Sq. ft. (with Full Basement)

\*Townhouse square footage may vary