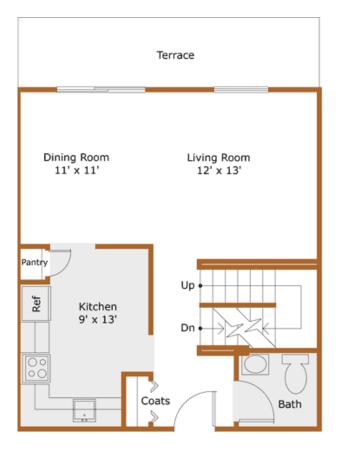

## Two Bedroom Town Home

#### 945 Sq. ft. (with Full Basement)

\*Townhouse square footage may vary