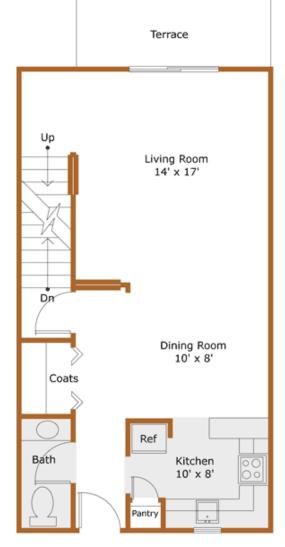

## Two Bedroom Town Home

#### 945 Sq. ft. (with Full Basement)

\*Townhouse square footage may vary