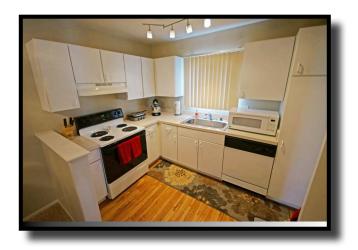

## Features and Amenities

- •One- and Two-Bedroom Apartment homes
- •Two- and Three-Bedroom Townhomes with
- Full Size Washer/Dryer
- •Balconies and Patios
- •Ceramic Tiled Baths
- •Laminate Hardwood flooring in select Townhomes
- •Walk-In Closets
- •Complete Laundry Facilities
- •Online Rental Payment
- •High Speed Internet Access
- •Corporate Suites Available
- •Lighted Covered Parking
- •Pets Welcome (conditions apply)
- •24-Hour Emergency Maintenance
- •Resident Referral Program
- •Tennis Courts
- •Sparkling Swimming Pool
- •Walking Trails