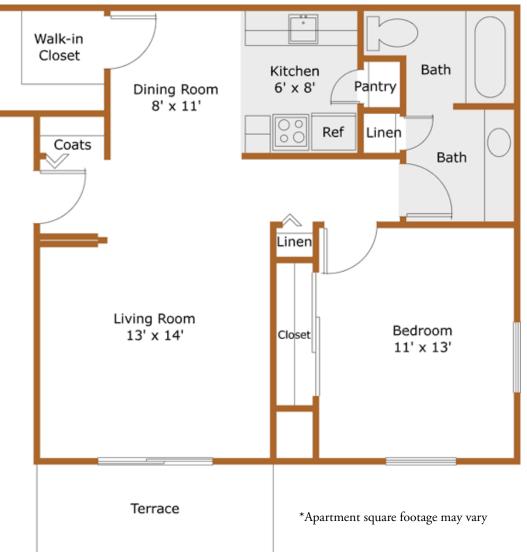

## Features and Amenities



- •One- and Two-Bedroom Apartment homes
- •Two- and Three-Bedroom Townhomes with
- Full Size Washer/Dryer
- •Balconies and Patios
- •Ceramic Tiled Baths
- •Laminate Hardwood flooring in select Townhomes
- •Walk-In Closets
- •Complete Laundry Facilities
- •Online Rental Payment
- •High Speed Internet Access
- •Corporate Suites Available
- •Lighted Covered Parking
- •Pets Welcome (conditions apply)
- •24-Hour Emergency Maintenance
- •Resident Referral Program
- •Tennis Courts
- •Sparkling Swimming Pool
- •Walking Trails







www.theessexathampton.com info@theessexathampton.com 64 Village Circle Drive Rochester Hills, Michigan 48307









### One Bedroom/One Bath

#### 700 Sq. ft.











# Two Bedroom/One Bath

#### 900 Sq. ft.











## Two Bedroom Town Home

#### 945 Sq. ft. (with Full Basement)



\*Townhouse square footage may vary











### Three Bedroom Town Home

#### 1145 Sq. ft. (with Full Basement)





\*Townhouse square footage may vary