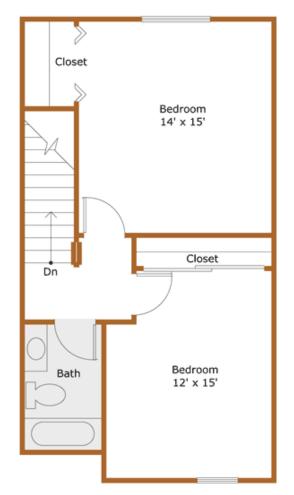

### Three Bedroom Town Home

#### 1145 Sq. ft. (with Full Basement)

\*Townhouse square footage may vary