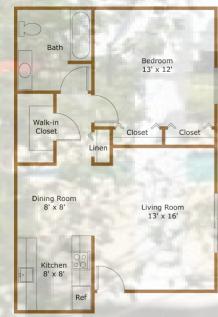

## Studio 532 square feet

One-Bedroom 667 square feet

A \$\_\_\_\_\_\_\_

B or C \$\_\_\_\_\_\_
without balcony

B or C \$\_\_\_\_\_\_
with balcony

Garden Style Two-Bedroom 887 square feet

Front to Back Style Two-Bedroom 921 square feet