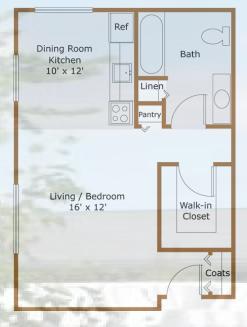

## Studio 532 square feet

One-Bedroom 667 square feet

A \$\_\_\_\_\_\_\_

B or C \$\_\_\_\_\_\_
without balcony

B or C \$\_\_\_\_\_\_
with balcony

Garden Style Two-Bedroom 887 square feet

Front to Back Style Two-Bedroom 921 square feet