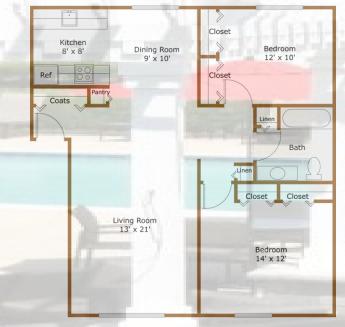

## Studio 532 square feet

One-Bedroom 667 square feet

A \$\_\_\_\_\_\_\_

B or C \$\_\_\_\_\_\_
without balcony

B or C \$\_\_\_\_\_\_
with balcony

Garden Style Two-Bedroom 887 square feet

Front to Back Style Two-Bedroom 921 square feet