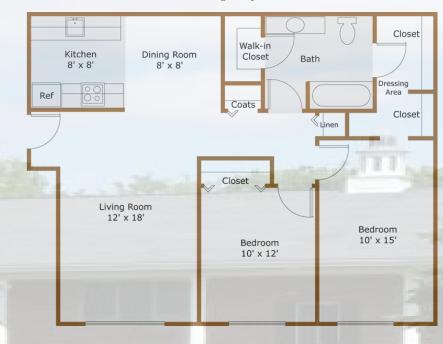

## Studio 532 square feet

One-Bedroom 667 square feet

A \$\_\_\_\_\_\_\_

B or C \$\_\_\_\_\_\_
without balcony

B or C \$\_\_\_\_\_\_
with balcony

Garden Style Two-Bedroom 887 square feet

Front to Back Style Two-Bedroom 921 square feet