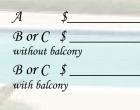

## Studio 532 square feet

One-Bedroom 667 square feet

A \$\_\_\_\_\_\_\_

B or C \$\_\_\_\_\_\_
without balcony

B or C \$\_\_\_\_\_\_
with balcony

Garden Style Two-Bedroom 887 square feet

Front to Back Style Two-Bedroom 921 square feet

without balcony

B or C \$ \_\_\_\_
with balcony

Expertly Managed By: