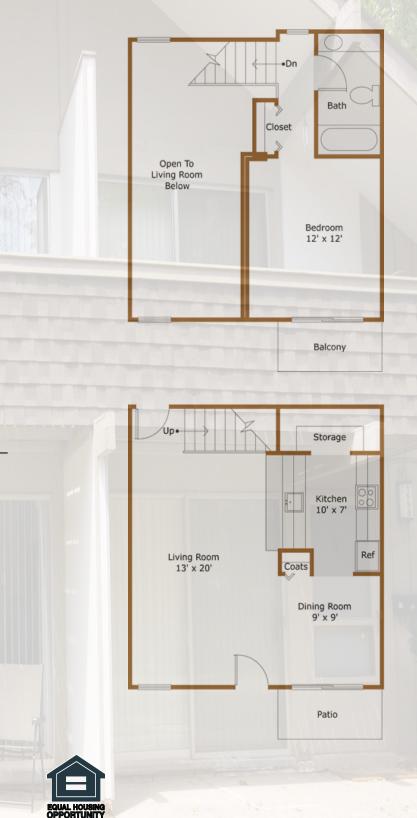

Welcome to Pine Valley . Here you will enjoy a quiet neighborhood near the heart of Ann Arbor. Pine Valley offers one- and two-bedroom apartment homes, unique one-bedroom chalets and two-bedroom town homes. Enjoy a relaxed Lifestyle!



Your Monthly Rent Includes: • FREE Heat and Water • FREE Trash and Sewer • 24-Hour Emergency Maintenance • FREE Covered Parking





## PINEXALLEY









1 Bedroom Chalet

720 square feet

\$



## PINE



2 Bedroom Town Home 1100 square feet

\$

Patio







## Featuring...

One-and Two Bedroom Apartment Homes One-Bedroom Chalets Two-Bedroom Townhomes with Full Basement Heat and Water Included Washer and Dryer in Townhomes Walk-In Closets Fully Equipped Kitchens Ample Storage Complete Laundry Facilities Sparkling Swimming Pool Private Balcony or Patio Picnic Area with BBQ Grills **Online Rental Payments** · 24-Hour Emergency Maintenance Near Briarwood Mall • On AATA Bus line Minutes from downtown Ann Arbor, Eastern Michigan University, University of Michigan, University of Michigan Hospital and St. Joe's Hospital