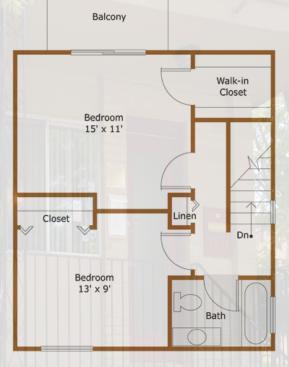

Welcome to Pine Valley . Here you will enjoy a quiet neighborhood near the heart of Ann Arbor. Pine Valley offers one- and two-bedroom apartment homes, unique one-bedroom chalets and two-bedroom town homes. Enjoy a relaxed Lifestyle!



Your Monthly Rent Includes: • FREE Heat and Water • FREE Trash and Sewer • 24-Hour Emergency Maintenance • FREE Covered Parking





## PINEXALLEY









1 Bedroom Chalet

720 square feet

\$



## PINE



2 Bedroom Town Home 1100 square feet

\$

Patio







## Featuring...

One-and Two Bedroom Apartment Homes One-Bedroom Chalets Two-Bedroom Townhomes with Full Basement Heat and Water Included Washer and Dryer in Townhomes Walk-In Closets Fully Equipped Kitchens Ample Storage Complete Laundry Facilities Sparkling Swimming Pool Private Balcony or Patio Picnic Area with BBQ Grills **Online Rental Payments** · 24-Hour Emergency Maintenance Near Briarwood Mall • On AATA Bus line Minutes from downtown Ann Arbor, Eastern Michigan University, University of Michigan, University of Michigan Hospital and St. Joe's Hospital