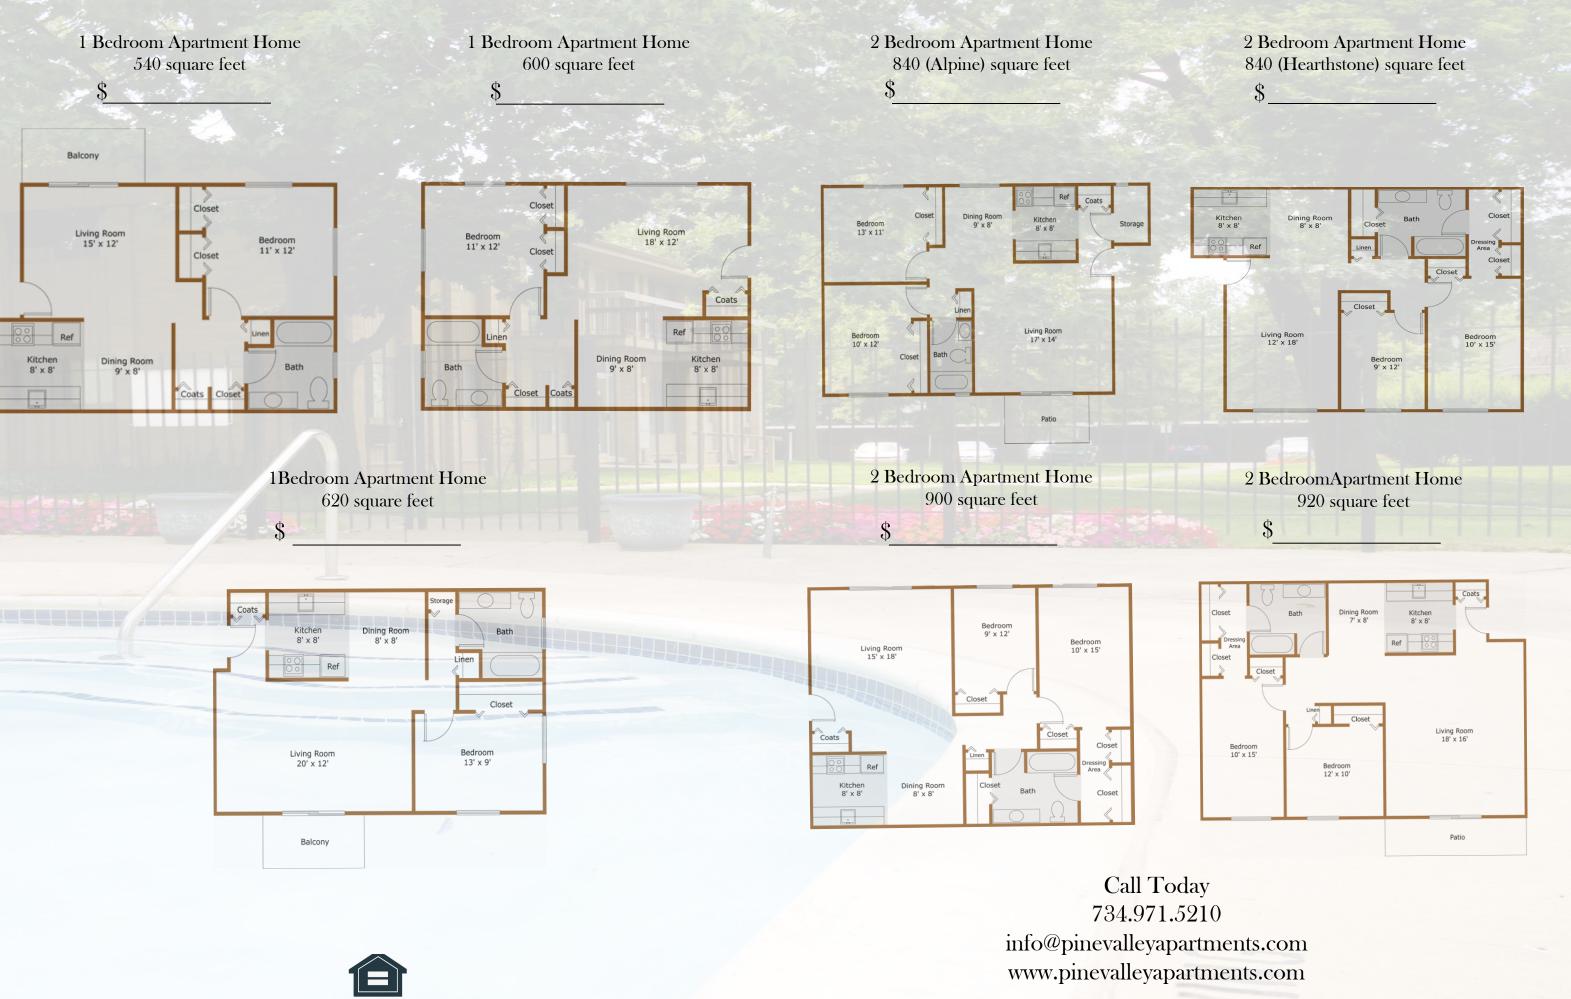

## Featuring...

One-and Two Bedroom Apartment Homes One-Bedroom Chalets Two-Bedroom Townhomes with Full Basement Heat and Water Included Washer and Dryer in Townhomes Walk-In Closets Fully Equipped Kitchens Ample Storage Complete Laundry Facilities Sparkling Swimming Pool Private Balcony or Patio Picnic Area with BBQ Grills **Online Rental Payments** · 24-Hour Emergency Maintenance Near Briarwood Mall • On AATA Bus line Minutes from downtown Ann Arbor, Eastern Michigan University, University of Michigan, University of Michigan Hospital and St. Joe's Hospital