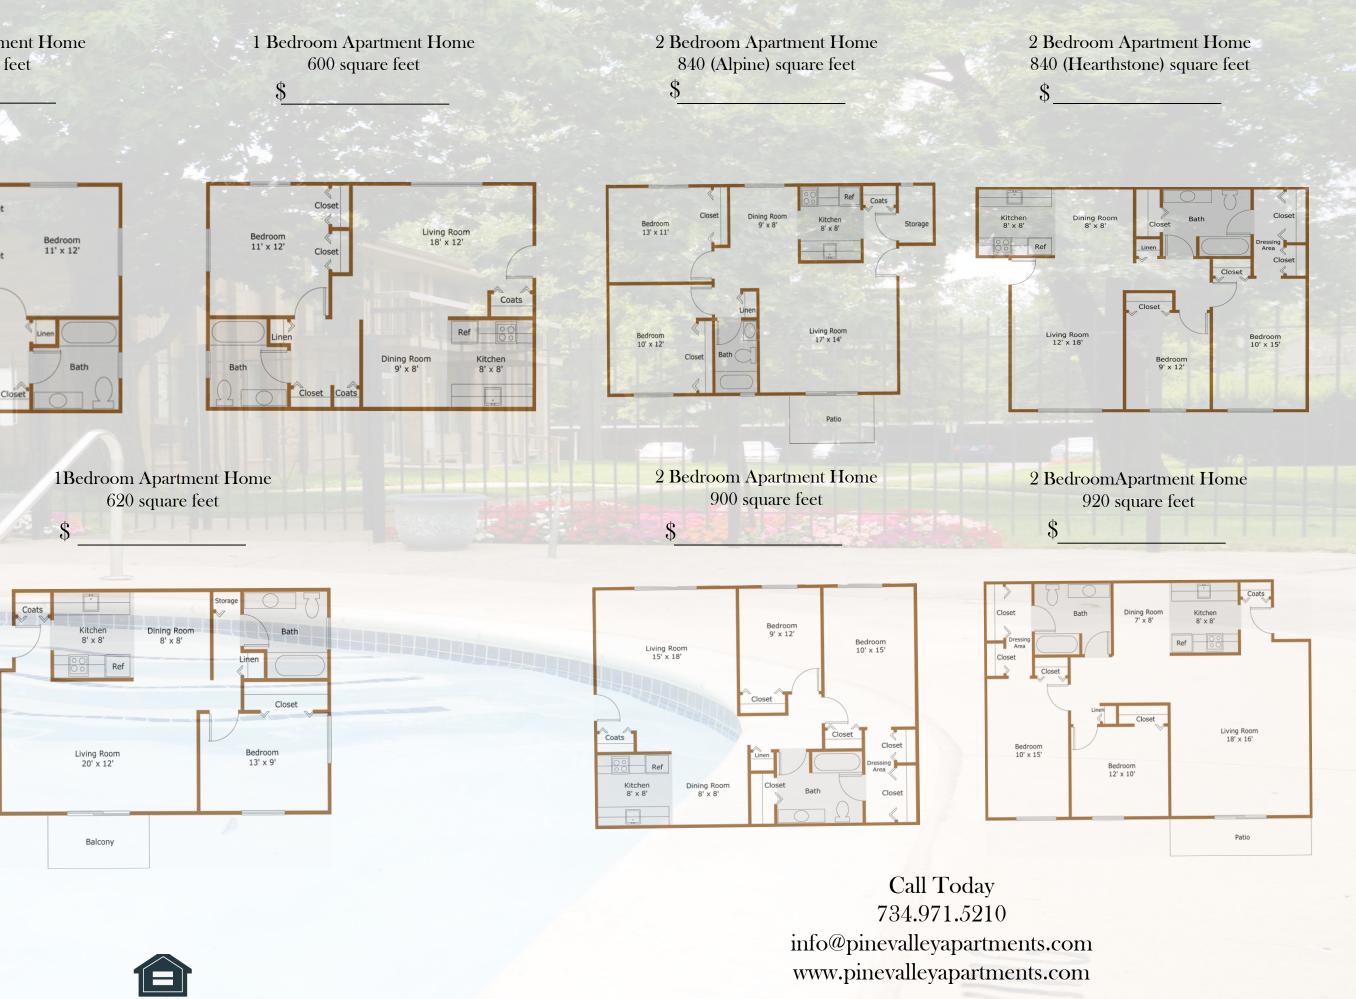

## PINEXALLEY

1 Bedroom Chalet

720 square feet

\$

## PINE

2 Bedroom Town Home 1100 square feet

\$

Patio

## Featuring...

One-and Two Bedroom Apartment Homes One-Bedroom Chalets Two-Bedroom Townhomes with Full Basement Heat and Water Included Washer and Dryer in Townhomes Walk-In Closets Fully Equipped Kitchens Ample Storage Complete Laundry Facilities Sparkling Swimming Pool Private Balcony or Patio Picnic Area with BBQ Grills **Online Rental Payments** · 24-Hour Emergency Maintenance Near Briarwood Mall • On AATA Bus line Minutes from downtown Ann Arbor, Eastern Michigan University, University of Michigan, University of Michigan Hospital and St. Joe's Hospital