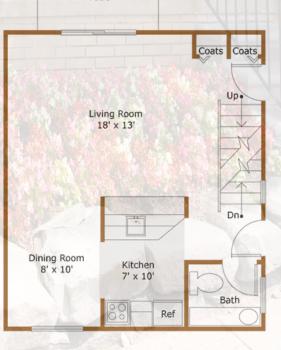

Welcome to Pine Valley . Here you will enjoy a quiet neighborhood near the heart of Ann Arbor. Pine Valley offers one- and two-bedroom apartment homes, unique one-bedroom chalets and two-bedroom town homes. Enjoy a relaxed Lifestyle!



Your Monthly Rent Includes: • FREE Heat and Water • FREE Trash and Sewer • 24-Hour Emergency Maintenance • FREE Covered Parking





## PINEXALLEY









1 Bedroom Chalet

720 square feet

\$



## PINE



2 Bedroom Town Home 1100 square feet

\$

Patio







## Featuring...

One-and Two Bedroom Apartment Homes One-Bedroom Chalets Two-Bedroom Townhomes with Full Basement Heat and Water Included Washer and Dryer in Townhomes Walk-In Closets Fully Equipped Kitchens Ample Storage Complete Laundry Facilities Sparkling Swimming Pool Private Balcony or Patio Picnic Area with BBQ Grills **Online Rental Payments** · 24-Hour Emergency Maintenance Near Briarwood Mall • On AATA Bus line Minutes from downtown Ann Arbor, Eastern Michigan University, University of Michigan, University of Michigan Hospital and St. Joe's Hospital